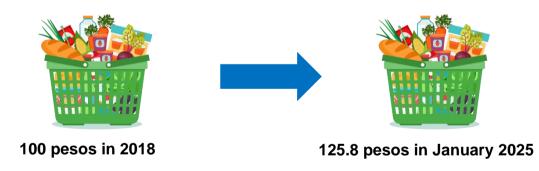

Table 5, Table 6 and Figure 2, showed that the PPP for the province of Sultan Kudarat dropped to PhP 0.79 in January 2025 from PhP 1.00 in 2018.

This means that the peso in 2018 is only worth 79 centavos in January 2025, or an average Sultan Kudarateños household needs PhP 125.80 to purchase the same volume of goods and services worth P100.00 in 2018.