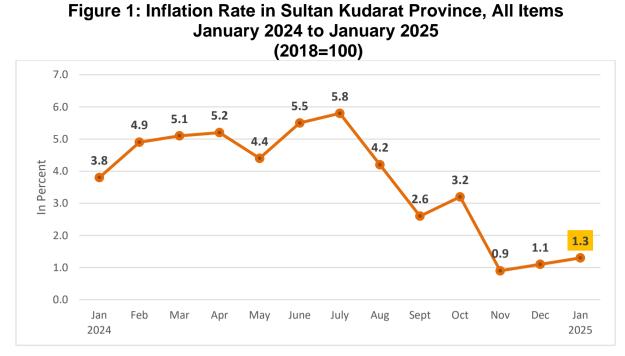

#### 1. Headline Inflation

The inflation rate or the year-on-year change on the prices of goods and services commonly purchased by people in the province of Sultan Kudarat increased to 1.3 percent in January 2025 compared to 1.1 percent recorded in December 2024. In January 2024, the inflation rate was higher at 3.8 percent. *(Table 1, Table 2 and Figure 1)* 

Source: Survey of Retail Prices of Commodities for Consumer Price Index, Philippine Statistics Authority

| (2018=100) |      |      |      |      |      |      |      |  |  |  |  |  |
|------------|------|------|------|------|------|------|------|--|--|--|--|--|
| Month      | 2019 | 2020 | 2021 | 2022 | 2023 | 2024 | 2025 |  |  |  |  |  |
| January    | 4.2  | 3.0  | 1.8  | 4.2  | 7.3  | 3.8  | 1.3  |  |  |  |  |  |
| February   | 4.6  | 3.1  | 2.4  | 3.8  | 6.7  | 4.9  |      |  |  |  |  |  |
| March      | 4.9  | 2.9  | 2.7  | 3.8  | 6.4  | 5.1  |      |  |  |  |  |  |
| April      | 4.6  | 3.1  | 3.3  | 4.2  | 5.2  | 5.2  |      |  |  |  |  |  |
| May        | 3.5  | 2.7  | 3.5  | 4.1  | 5.4  | 4.4  |      |  |  |  |  |  |
| June       | 3.2  | 2.4  | 3.0  | 6.0  | 3.9  | 5.5  |      |  |  |  |  |  |
| July       | 2.2  | 2.5  | 3.5  | 6.0  | 2.9  | 5.8  |      |  |  |  |  |  |
| August     | 1.2  | 1.7  | 4.4  | 5.2  | 5.0  | 4.2  |      |  |  |  |  |  |
| September  | 0.2  | 2.2  | 3.3  | 5.6  | 6.1  | 2.6  |      |  |  |  |  |  |
| October    | 0.7  | 1.7  | 3.6  | 4.9  | 6.2  | 3.2  |      |  |  |  |  |  |
| November   | 1.9  | 1.9  | 3.5  | 5.7  | 7.0  | 0.9  |      |  |  |  |  |  |
| December   | 2.9  | 2.2  | 3.0  | 6.1  | 6.3  | 1.1  |      |  |  |  |  |  |

Table 2. Year-on-Year Inflation Rates, Sultan Kudarat Province in Percent January 2019 – January 2025

Average 2.8 2.5 3.2 5.0 5.7 3.9 Source: Survey of Retail Prices of Commodities for Consumer Price Index, Philippine Statistics Authority