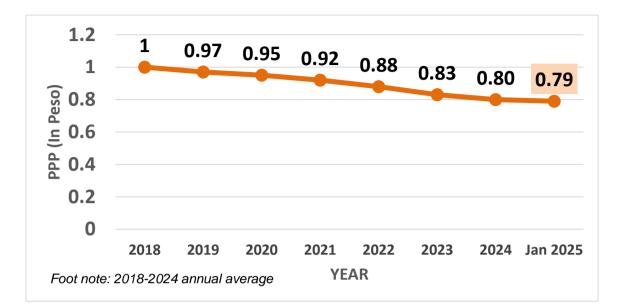

#### **Purchasing Power of Peso**

The Purchasing Power of Peso (PPP) measures the current value of the peso in reference to its value in the base year. It has an inverse relationship with the Consumer Price Index (CPI), which means that if the CPI increases, the PPP decreases.

|           |      |      | (201 | 8=100) |      |      |      |      |
|-----------|------|------|------|--------|------|------|------|------|
| Month     | 2018 | 2019 | 2020 | 2021   | 2022 | 2023 | 2024 | 2025 |
| January   | 1.02 | 0.98 | 0.95 | 0.93   | 0.90 | 0.84 | 0.81 | 0.79 |
| February  | 1.03 | 0.98 | 0.95 | 0.93   | 0.90 | 0.84 | 0.80 |      |
| March     | 1.03 | 0.98 | 0.95 | 0.93   | 0.89 | 0.84 | 0.80 |      |
| April     | 1.02 | 0.98 | 0.95 | 0.92   | 0.88 | 0.84 | 0.80 |      |
| May       | 1.01 | 0.98 | 0.95 | 0.92   | 0.88 | 0.84 | 0.80 |      |
| June      | 1.01 | 0.98 | 0.95 | 0.93   | 0.87 | 0.84 | 0.80 |      |
| July      | 1.00 | 0.97 | 0.95 | 0.92   | 0.87 | 0.84 | 0.79 |      |
| August    | 0.98 | 0.97 | 0.95 | 0.91   | 0.87 | 0.83 | 0.79 |      |
| September | 0.97 | 0.97 | 0.95 | 0.92   | 0.87 | 0.82 | 0.80 |      |
| October   | 0.97 | 0.97 | 0.95 | 0.92   | 0.87 | 0.82 | 0.80 |      |
| November  | 0.98 | 0.96 | 0.94 | 0.91   | 0.86 | 0.81 | 0.80 |      |
| December  | 0.98 | 0.96 | 0.94 | 0.91   | 0.86 | 0.81 | 0.80 |      |
| Average   | 1.00 | 0.97 | 0.95 | 0.92   | 0.88 | 0.83 | 0.80 |      |

#### Table 5. Purchasing Power of Peso (PPP) in Sultan Kudarat Province January to December - 2018, 2019, 2020, 2021, 2022, 2023, 2024 and January 2025

Source: Survey of Retail Prices of Commodities for Consumer Price Index, Philippine Statistics Authority

#### Figure 2: Purchasing Power of Peso (PPP) 2018, 2019, 2020, 2021, 2022, 2023, 2024 and January 2025 (2018 = 100)

Source: Survey of Retail Prices of Commodities for Consumer Price Index, Philippine Statistics Authority

Table 5, Table 6 and Figure 2, showed that the PPP for the province of Sultan Kudarat dropped to PhP 0.79 in January 2025 from PhP 1.00 in 2018.

This means that the peso in 2018 is only worth 79 centavos in January 2025, or an average Sultan Kudarateños household needs PhP 125.80 to purchase the same volume of goods and services worth P100.00 in 2018.