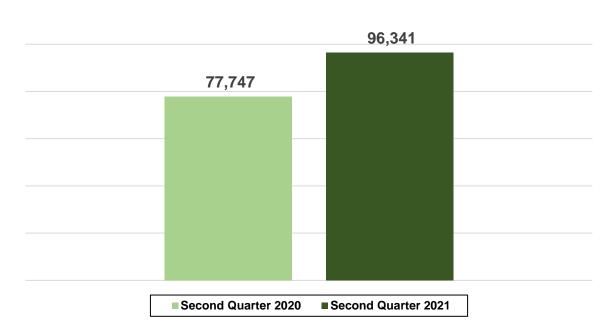

#### CORN PRODUCTION, SOCCSKSARGEN REGION: SECOND QUARTER 2021 'In Metric Tons

Source: Philippine Statistics Authority

Corn production in SOCCSKSARGEN Region in the second quarter of 2021 reached 96,341 metric tons, higher by 23.9 percent compared to the 77,747 metric tons produced in the same period of 2020. Total corn production in the region increased by 18,594 metric tons in all types of corn during the period under review.