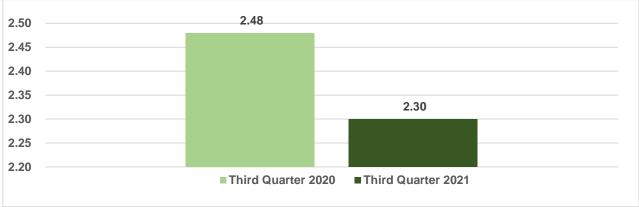

## CORN AVERAGE YIELD PER HECTARE, SOCCSKSARGEN REGION: SECOND QUARTER 2021

'In Hectares

Source: Philippine Statistics Authority

Average yield of harvested corn for all types of corn for second quarter of 2021 in SOCCSKSARGEN Region was estimated at 2.30 metric tons per hectare or equivalent to about 46 sacks at 50kgs of shelled corn (14% moisture content) per hectare. The average yield in the second quarter 2021 was lower by 7.1 percent compared to 2.48 metric tons per hectare in second quarter of 2020.