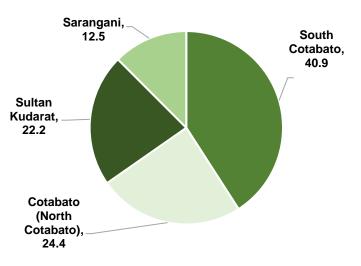

### SHARE OF CORN PRODUCTION BY PROVINCE, SOCCSKSARGEN REGION: SECOND QUARTER 2021

'In Percent

South Cotabato, at 40.9 percent, shared the biggest chunk to the region's total corn production in the second quarter of 2021. It was followed by Cotabato Province at 24.4 percent while Sultan Kudarat shared 22.2 percent. Sarangani had the smallest share at 12.5 percent.