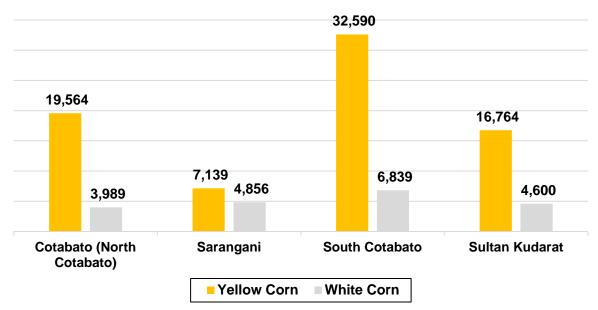

## CORN PRODUCTION BY TYPE, BY PROVINCE, SOCCSKSARGEN REGION: SECOND QUARTER 2021

'In Metric Tons

Source: Philippine Statistics Authority

South Cotabato, at 42.8 percent, accounted for the largest share in the regional production of yellow corn with 32,590 metric tons. Its production of white corn, at 6,839 metric tons, was equivalent to 33.7 percent of the total volume of white corn produced in the region in the second quarter of 2021. White corn was roughly 17.3 percent of the total corn production of South Cotabato.