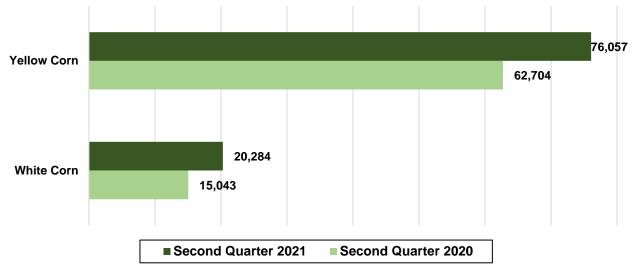

# CORN PRODUCTION BY TYPE, SOCCSKSARGEN REGION: SECOND QUARTER 2021

Source: Philippine Statistics Authority

Yellow corn shared 78.9 percent to the total corn production of SOCCSKSARGEN Region in the second quarter of 2021. Both yellow corn and white corn production increased by 21.3 percent and 34.8 percent, respectively, during the period under review.