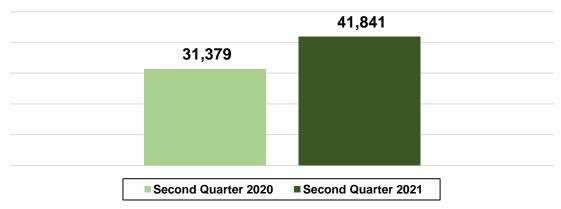

## CORN AREA HARVESTED, SOCCSKSARGEN REGION: SECOND QUARTER 2021

'In Hectares

Source: Philippine Statistics Authority

Area harvested of corn in SOCCSKSARGEN Region in the second quarter of 2021 was at 41,841 hectares, an increase of 33.3 percent compared to the same period in 2020.