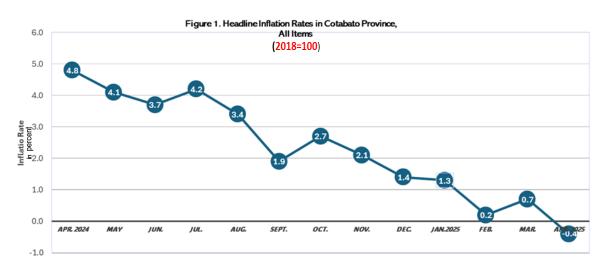

#### YEAR-ON-YEAR INFLATION RATES

The headline inflation rate or the year-on-year change in the prices of goods and services commonly purchased by people in the province of Cotabato Province decreased at -0.4 percent in April 2025 from 0.7 percent in March 2025. This was higher than the regional level but lower than the national level at -1.4 percent and 1.4 percent respectively. A downtrend inflation rate was observed for this month. This brings the province average inflation from January to April 2025 at 0.5 percent. The inflation in April 2024 was recorded at 4.8 percent. (Table 1 and Figure 1).