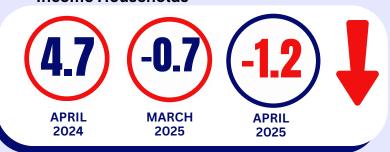

## SULTAN KUDARAT PROVINCE **INFLATION RATE, APRIL 2025**

FOR BOTTOM 30% INCOME HOUSEHOLDS (2018=100)

Date: 08 MAY 2025 Reference No: 65R12-IG2025-16

Inflation Rate for the Bottom 30% Income Households

Sultan Kudarat Province Overall Inflation rate for the bottom 30% Income Households in April 2025 decreased to -1.2 percent from -0.7 percent in March 2025.