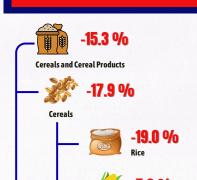

## **INFLATION RATE BY SELECTED FOOD GROUP**

3.0 %

Pasta Products, and Other Cereals

7.9%

Meat and Other Parts of Slaughtered Land Animals

1.1%

Fish and Other Seafood

9.1%