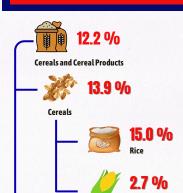

## **INFLATION RATE BY SELECTED FOOD GROUP**

1.8 %

Flour, Bread and Other Bakery Product Pasta Products, and Other Cereals

2.7 %

Meat and Other Parts of Slaughtered Land Animals

-1.4 %

Fish and Other Seafood

8.4 %

Milk, Other Dairy Products and Eggs

12.7 %

11.9 %

Fruit and Nuts

Vegetables, Tubers, Plantains, Cooking Bananas and Pulses

-5.1%

Sugar, Confectionery and Desserts