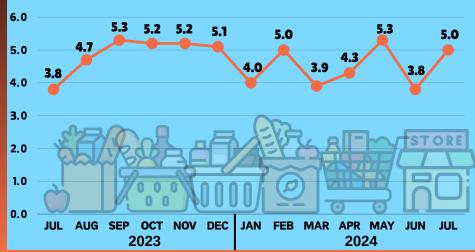

THE STATISTICS AUTHORITY Republic of the Philippines Responsive . Work

PHILIPPINE STATISTICS AUTHORITY

A Special Publication of the Philippine Statistics Authority Sarangani Provincial Statistical Office

Reference No.: 24R1280-IG-054

**AUGUST 2024** 

## SANTOS CITY INFLATION

BOTTOM 30% INCOME HOUSEHOLDS JULY 2024 (2018=100)

**INFLATION RATE FOR ALL** INCOME HOUSEHOLDS



## MONTHLY INFLATION RATE JULY 2028 - JULY 2024



## INFLATION RATE BY COMMODITY GROUP IN PERCENT



**FOOD & NON-ALCOHOLIC BEVERAGES** 



**ALCOHOLIC BEVERAGES AND TOBACCO** 



**FOOTWEAR** 



**ELECTRICITY, GAS AND OTHER FUELS** 



**FINANCIAL SERVICES** 

**INCREASED RELATIVE** TO JUNE 2024 INFLATION. **DECREASED RELATIVE** O JUNE 2024 INFLATION SAME AS JUNE 2024

INFLATION.



**HEALTH** 



**TRANSPORT** 



**INFORMATION AND** COMMUNICATION



**RECREATION, SPORT AND CULTURE** 



**RESTAURANTS AND** ACCOMMODATION SERVICES

**PERSONAL CARE AND MISCELLANEOUS GOODS AND SERVICES** 

Source: Retail Price Survey of Commodities for the Generation of Consumer Price Index Philippine Statistics Authority





(083) 552-2502 (083) 301-0495



sarangani@psa.gov.ph Psa Sarangani