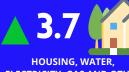

## INFLATION RATE BY COMMODITY GROUP IN PERCENT

**FOOD & NON-ALCOHOLIC BEVERAGES** 

**ALCOHOLIC BEVERAGES AND TOBACCO** 

**FOOTWEAR** 

**ELECTRICITY, GAS AND OTHER FUELS** 

**FINANCIAL SERVICES** 

**INCREASED RELATIVE** TO JUNE 2024 INFLATION. **DECREASED RELATIVE** O JUNE 2024 INFLATION SAME AS JUNE 2024