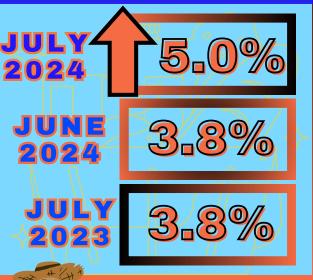

## SANTOS CITY INFLATION

BOTTOM 30% INCOME HOUSEHOLDS JULY 2024 (2018=100)

**INFLATION RATE FOR ALL** INCOME HOUSEHOLDS

## MONTHLY INFLATION RATE JULY 2028 - JULY 2024