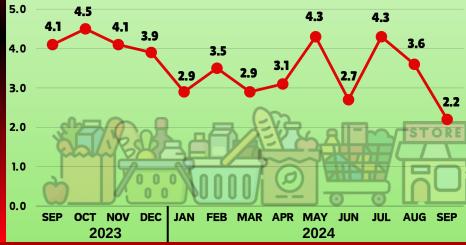

## YINSLATIO

HOUSEHOLDS (2018=100)

INGOME HO 

SEPTEMBER 2024 AUGUST 2024 SEPTEMBER 2023

Y INFLATIO BER 2023-SEPTEMBER

## GRO

**BEVERAGES** 

**ALCOHOLIC BEVERAGES AND TOBACCO** 

**CLOTHING AND FOOTWEAR** 

HOUSING, WATER, **ELECTRICITY, GAS AND OTHER FUELS** 

A INCREASED RELATIVE TO AUGUST 2024 INFLATION DECREASED RELATIVE TO AUGUST 2024 INFLATION SAME AS AUGUST 2024 INFLATION.